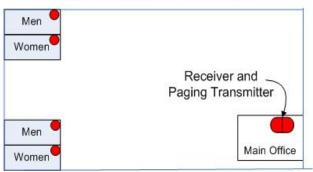

#### Receiver Location - One-Level Facility

There are often more rooms to be monitored at one end of a one-floor facility. Locate Receiver/Paging Transmitter near the largest cluster of rooms to be monitored. Place it as central as possible within that cluster. Examples of correct and incorrect choices are shown below.

## Incorrect Receiver Placement