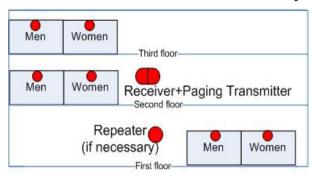

#### **Receiver Location - Multi-Level Facility**

Since there are often rooms to be monitored on multiple floors, locate Receiver/Paging Transmitter on middle floor, midway between rooms clustered together. See example to the right.

#### **Repeater Location**

If Repeater(s) are necessary due to size or interference in your facility, place it midway between Receiver and more isolated rooms to be monitored. Do not place in same room as Receiver/Paging Transmitter. This is illustrated in the diagrams.

# Correct Placement in Multi-Level Facility