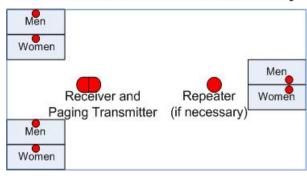

#### Receiver Location - One-Level Facility

There are often more rooms to be monitored at one end of a one-floor facility. Locate Receiver/Paging Transmitter near the largest cluster of rooms to be monitored. Place it as central as possible within that cluster. Examples of correct and incorrect choices are shown below.

### Correct Placement in One-Level Facility